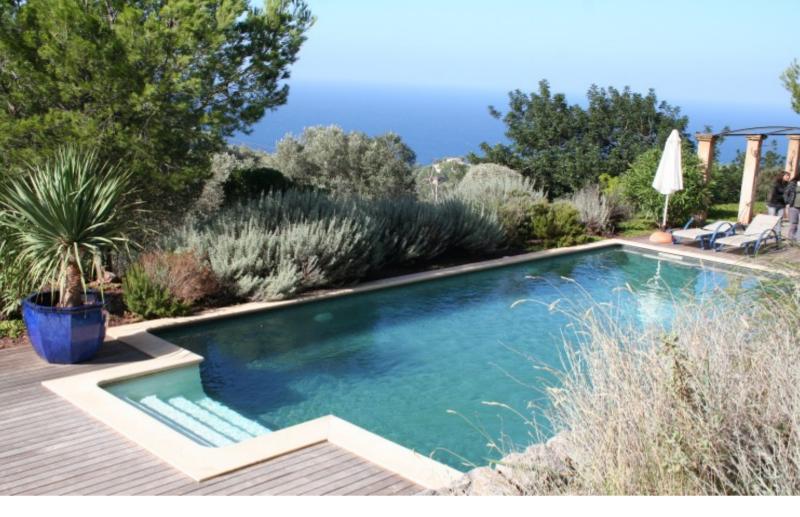

## Majestic mansion in the mountains near Sóller

This exceptional 12th century property has been run since 2000 as a hotel. It is located on a plot of 58.000 m<sup>2</sup> and has a constructed area of approximately 2,400 m<sup>2</sup>.

It has a hotel license for 18 rooms and a restaurant.

• Boligareal: 2,400 m2 • 58,000 m2 • Garden Restaurant With 36 Seats • Bodega & Shop • Patio With Chapel • Parking For 20 Cars • Central Heating And AC • Water Reservoirs • Interior With Antique & Designer Furniture • Art Collection